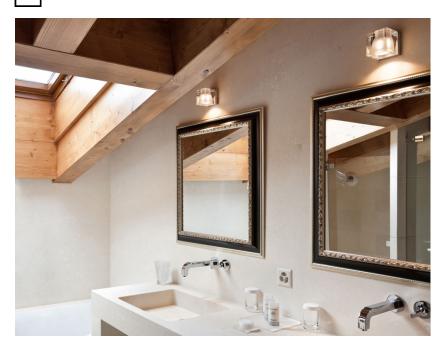

### Description

Wall/ceiling lamp with glass diffuser made of crystal, sandblasted inside. Polished chromeplated metal structure.