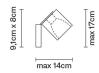

# :Fabbian

## **CUBETTO** D28G0300

Pamio Design





### Dimensions



### Description

Wall/ceiling lamp with glass diffuser made of crystal, sandblasted inside. Polished chromeplated metal structure.



### Available diffuser colours

### Available structure colours

### In the same family



Fabbian s.r.l. | via Santa Brigida 50, 31023 Castelminio di Resana (TV) Italy | tel. +39 0423 4848 | fax +39 0423 484395 | www.fabbian.com | info@fabbian.com

and technical data have to be considered as purely indicative. While maintaining the basic characteristics of the product, the manufacturer reserves the right to make modifications at any time with the sole aim of improvement. Pictures, descri