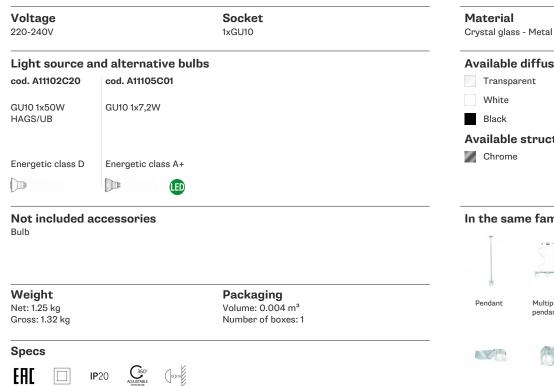

### Description

Wall/ceiling lamp with glass diffuser made of crystal, sandblasted inside. Polished chromeplated metal structure.

### Available diffuser colours

### Available structure colours

### In the same family

Fabbian s.r.l. | via Santa Brigida 50, 31023 Castelminio di Resana (TV) Italy | tel. +39 0423 4848 | fax +39 0423 484395 | www.fabbian.com | info@fabbian.com

and technical data have to be considered as purely indicative. While maintaining the basic characteristics of the product, the manufacturer reserves the right to make modifications at any time with the sole aim of improvement. Pictures, descri