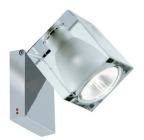

## **CUBETTO** D28G0300

Pamio Design

### Description

Wall/ceiling lamp with glass diffuser made of crystal, sandblasted inside. Polished chromeplated metal structure.